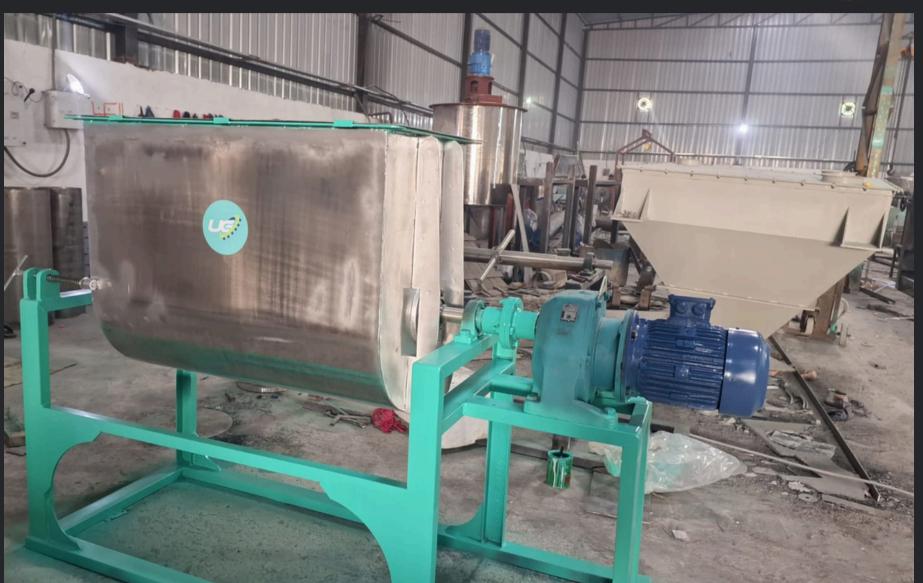

### A GLANCE AT THE PRODUCT

ULTRAMIX GERMAN TECH- DOUGH MIXER SERIES

#### WHY TO CHOOSE-ULTRAMIX GERMAN TECH?

|            | HIGH TORQUE MOTOR                                   |
|------------|-----------------------------------------------------|
| L.         |                                                     |
| <u>)</u>   | VARIABLE SPEED CONTROL                              |
| 3.         | HEAVY DUTY STAINLESS STEEL 304/316 CONSTRUCTED BODY |
| <b>l</b> . | HIGH QUALITY FOOD GRADE COATING ACCORDING TO BUYER  |
| 5.         | EASY-TO-CLEAN PARTS AND CONVENIENT PARTS            |
| <u> </u>   | FXCI USIVE WARRANTY WITH LIFE-TIME SUPPORT          |